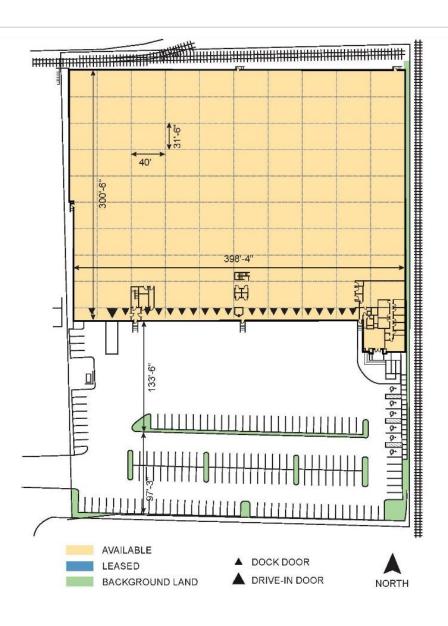

### **FACILITY**

- ±145,855 SF available; inclusive of ±27,043 SF of office on two (2) floors
- 24' Clear Height
- 158 parking spaces
- Front Loading
- 20 Dock Doors plus 1 Drive-in Ramp
- Fully Fenced and Secure Environment
- Rail spur may be activated
- Available February 2020