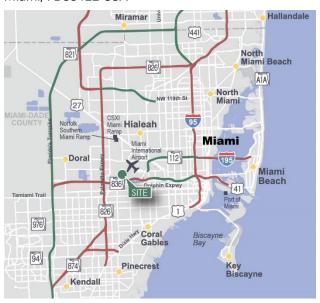

#### **LOCATION**

- Just a ¼ mile to the entrance of MIA Cargo Area via the 25<sup>th</sup>
  Street Viaduct
- Easy access to Miami International Airport and Port Miami
- Close proximity to 836 (Dolphin Expressway), 826 (Palmetto Expressway), and Florida's Turnpike