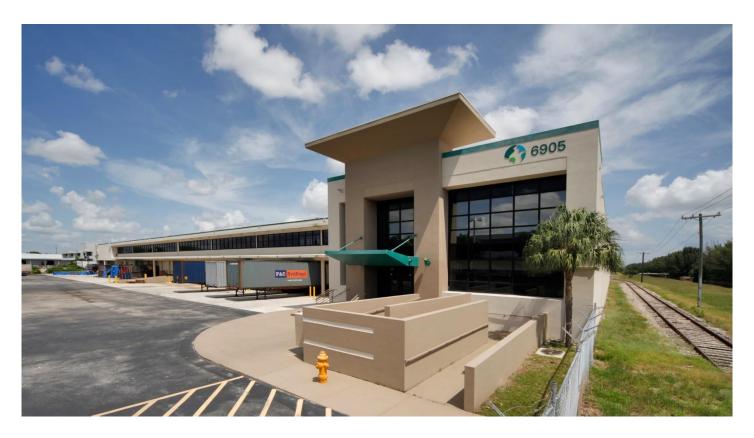

### Prologis MIA Logistics Center

6905 NW 25<sup>st</sup> Street Miami, FL 33122 USA

### **FACILITY**

- ±145,855 SF available; inclusive of ±27,043 SF of office on two (2) floors
- 24' Clear Height
- 158 parking spaces
- Front Loading
- 20 Dock Doors plus 1 Drive-in Ramp
- Fully Fenced and Secure Environment
- Rail spur may be activated
- Available February 2020